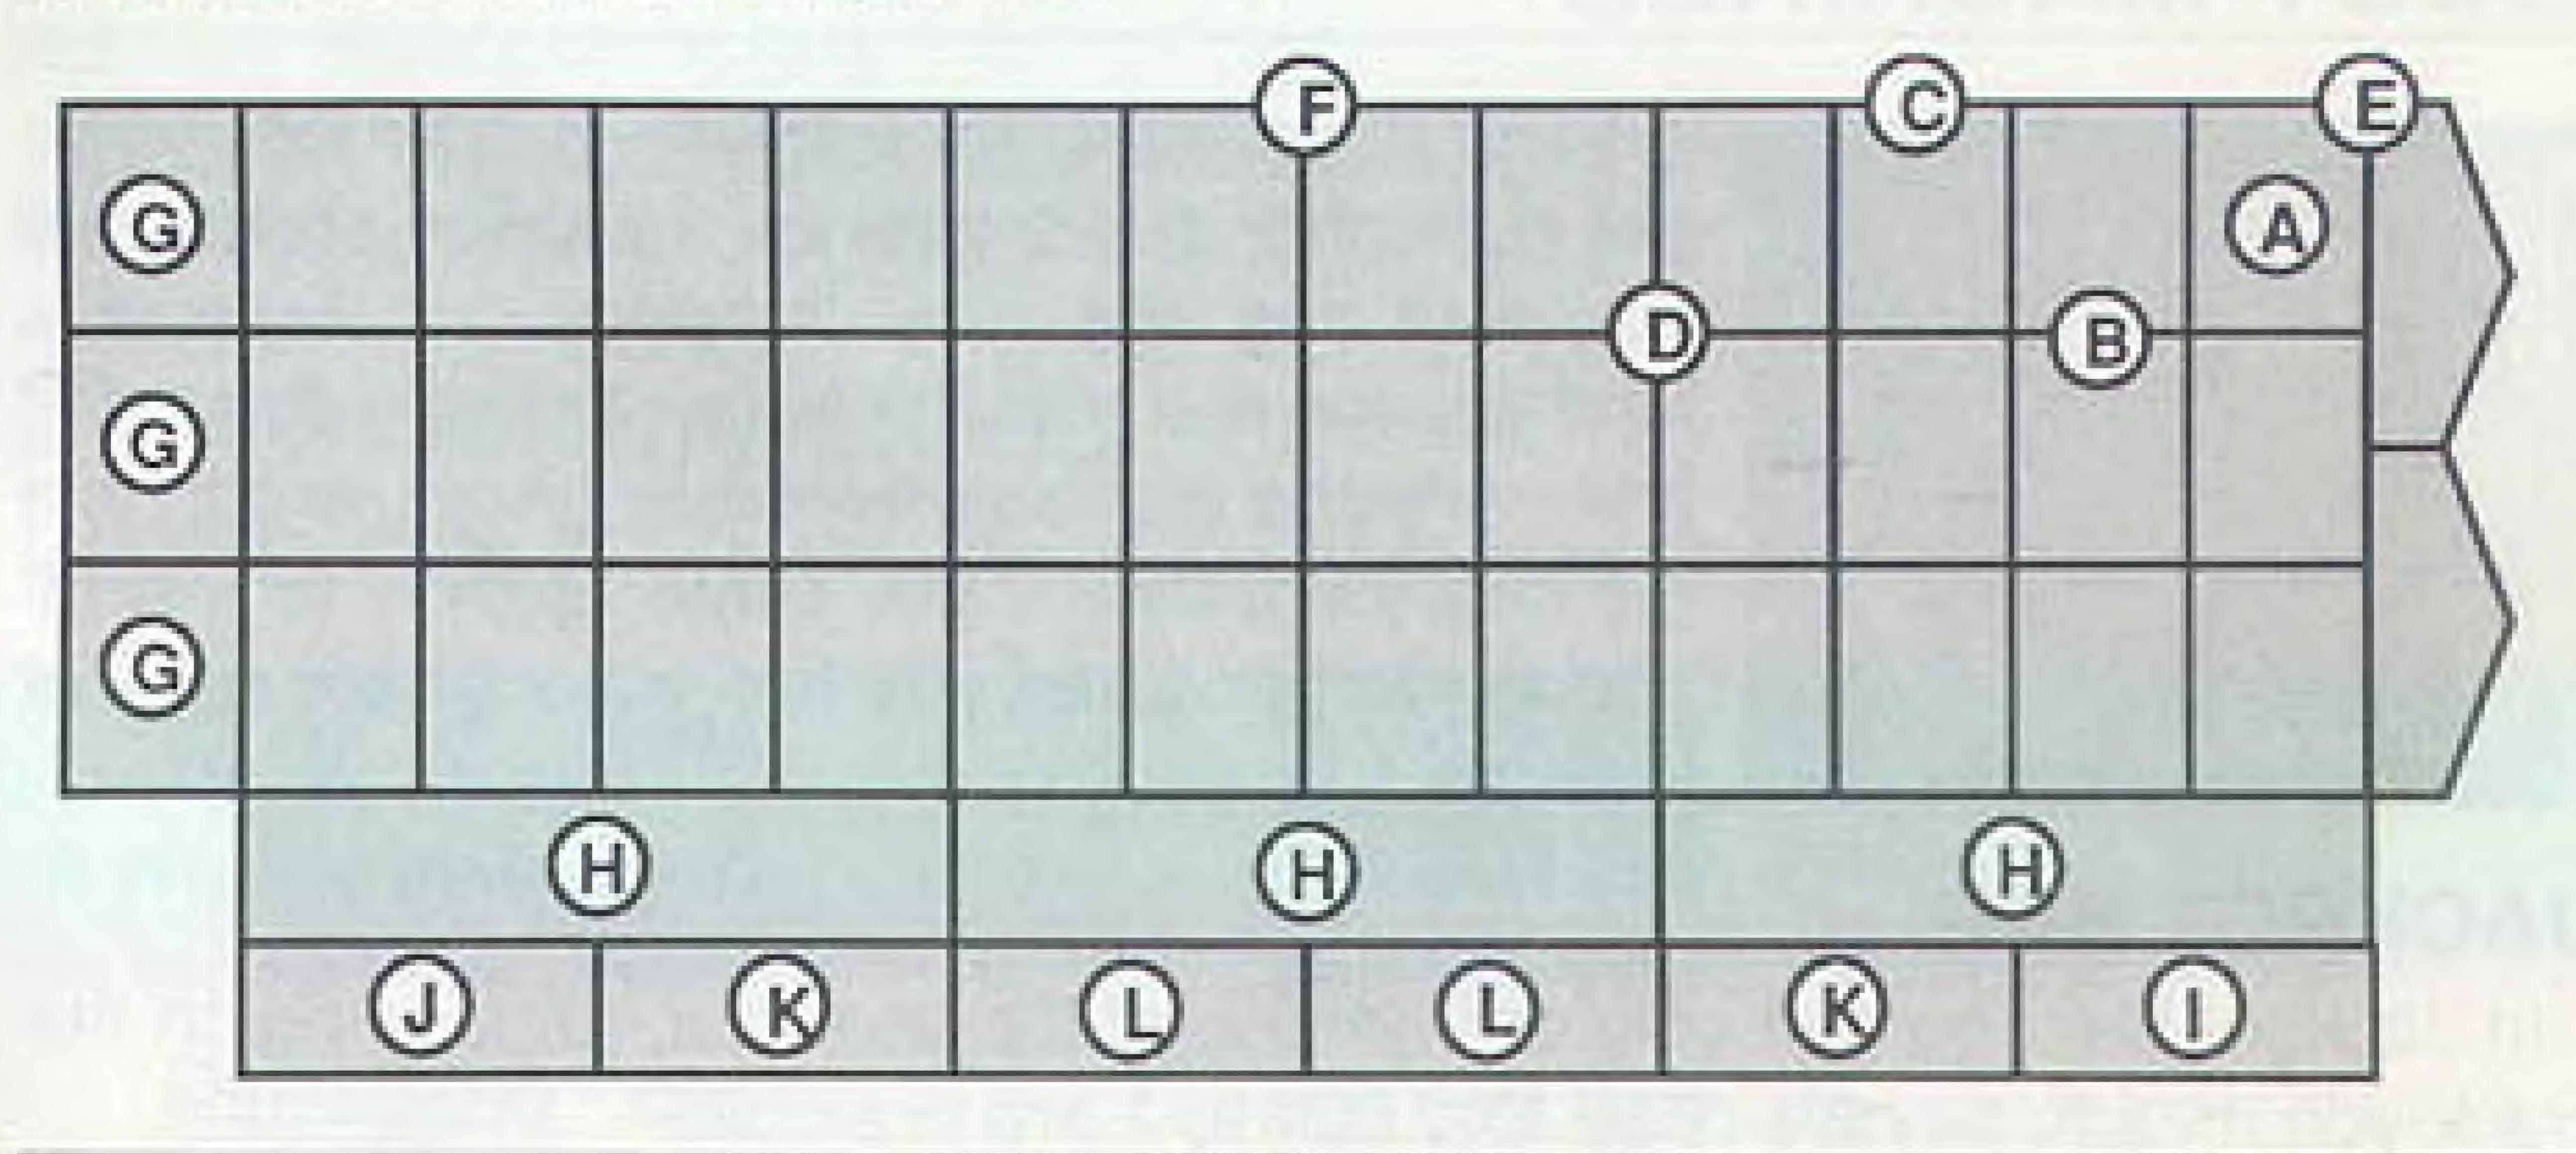

### PAYOFFS IN ROULETTE

|   | Numbers Played One number | Payoff<br>36 for 1 |   | Payoff            |         |
|---|---------------------------|--------------------|---|-------------------|---------|
| A |                           |                    | G | One 12-number row | 3 for t |
| В | Two numbers               | 18 for 1           | H | Any 12 numbers    | 3 for 1 |
| C | Three numbers             | 12 for 1           |   | Numbers 1-18      | 2 for 1 |
| D | Four numbers              | 9 for t            |   | Numbers19-36      | 2 for 1 |
| E | Five numbers              | 7 for 1            | K | Even or odd       | 2 for 1 |
| F | Six numbers               | 6 for 1            |   | Black or red      | 2 for 1 |
|   |                           |                    |   |                   |         |